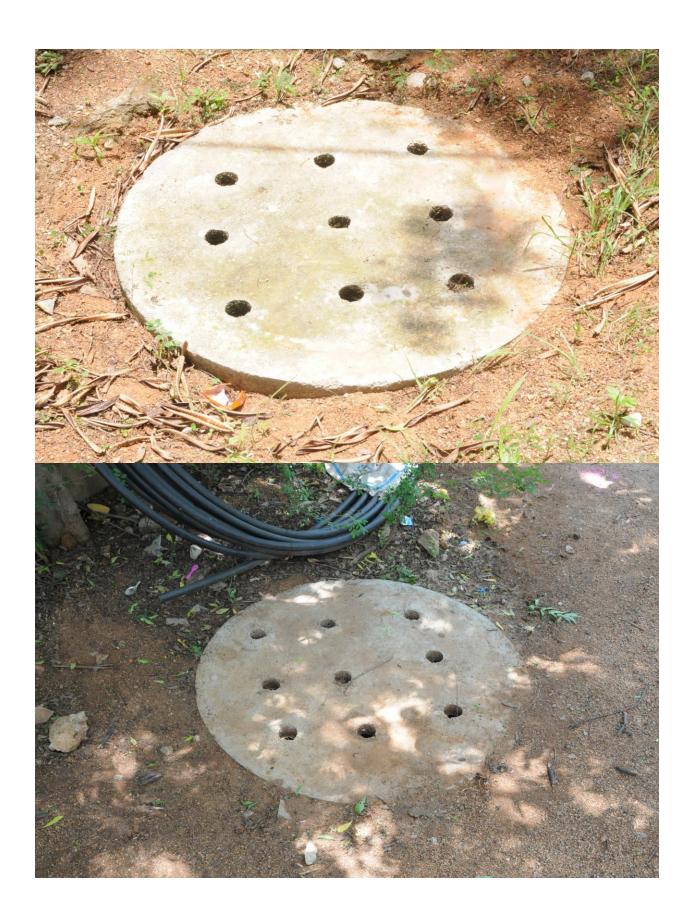

## **BVC Rain Water Harvesting Pits**

| <u>S.No</u> | Description                                                  | Geo Locations                                 |
|-------------|--------------------------------------------------------------|-----------------------------------------------|
| 1           | BVC Harvesting Pit @ IT Block Back side No-1                 | https://goo.gl/maps/hcYQaVRiu3S2              |
| 2           | BVC Harvesting Pit @ IT Block Left side No-2 & 3             | https://goo.gl/maps/TdQ9EPtBJML<br>2          |
| 3           | BVC Harvesting Pit @ in front of Examination Branch No-4     | https://goo.gl/maps/66BfwJeRxur               |
| 4           | BVC Harvesting Pit @ Between IT Block and Canteen canal No-5 | https://goo.gl/maps/oaitLpc2J5P2              |
| 5           | BVC Harvesting Pit @ behind Examination Branch No-6          | https://maps.app.goo.gl/JdaN1EoN<br>FjZyBPKw5 |
| 6           | BVC Harvesting Pit @ Behind Director's Office No-7           | https://goo.gl/maps/zEm2ghVfxuu               |
| 7           | BVC Harvesting Pit @ infront of Bio-Chemistry Block no-8     | https://goo.gl/maps/rFYKRVrGEnE2              |
| 8           | BVC Harvesting Pit @Behind MBA Block No-9                    | https://goo.gl/maps/SP1FMfiyx1C2              |
| 9           | BVC Harvesting Pit @ Behind Bio-Chemistry Block No-10        | https://goo.gl/maps/2pYRksMaiT32              |

| 10 | BVC Harvesting Pit @Behind Commerce Block No-11                 | https://goo.gl/maps/VESbpJfoNP82    |
|----|-----------------------------------------------------------------|-------------------------------------|
| 11 | BVC Harvesting Pit @Left Side of New Block No-12                | https://goo.gl/maps/PMbBcucNQY<br>n |
| 12 | BVC Harvesting Pit @Right Side of New Block No-13               | https://goo.gl/maps/BHTg7LRK1WH2    |
| 13 | BVC Harvesting Pit @Right Side of Gymnasium No-14 & 15          | https://goo.gl/maps/mUtPkqin72y     |
| 14 | BVC Harvesting Pit @Left Side Gymnasium No- 16 -21              | https://goo.gl/maps/wiavJ5Ad4Am     |
| 15 | BVC Harvesting Pit @Infront of Vivek Bharati - Water Tank No-22 | https://goo.gl/maps/Nr2tCvCp8Hw     |