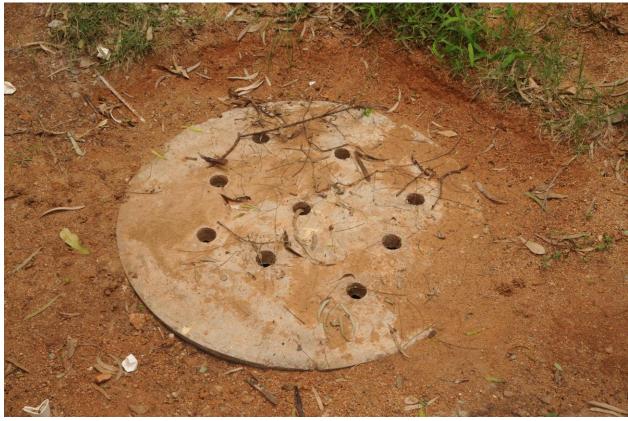

## **BVC Rain Water Harvesting Pits**

| <u>S.No</u> | Description                                                  | Geo Locations                                 |
|-------------|--------------------------------------------------------------|-----------------------------------------------|
| 1           | BVC Harvesting Pit @ IT Block Back side No-1                 | https://goo.gl/maps/hcYQaVRiu3S2              |
| 2           | BVC Harvesting Pit @ IT Block Left side No-2 & 3             | https://goo.gl/maps/TdQ9EPtBJML<br>2          |
| 3           | BVC Harvesting Pit @ in front of Examination Branch No-4     | https://goo.gl/maps/66BfwJeRxur               |
| 4           | BVC Harvesting Pit @ Between IT Block and Canteen canal No-5 | https://goo.gl/maps/oaitLpc2J5P2              |
| 5           | BVC Harvesting Pit @ behind Examination Branch No-6          | https://maps.app.goo.gl/JdaN1EoN<br>FjZyBPKw5 |
| 6           | BVC Harvesting Pit @ Behind Director's Office No-7           | https://goo.gl/maps/zEm2ghVfxuu               |
| 7           | BVC Harvesting Pit @ infront of Bio-Chemistry Block no-8     | https://goo.gl/maps/rFYKRVrGEnE2              |
| 8           | BVC Harvesting Pit @Behind MBA Block No-9                    | https://goo.gl/maps/SP1FMfiyx1C2              |
| 9           | BVC Harvesting Pit @ Behind Bio-Chemistry Block No-10        | https://goo.gl/maps/2pYRksMaiT32              |