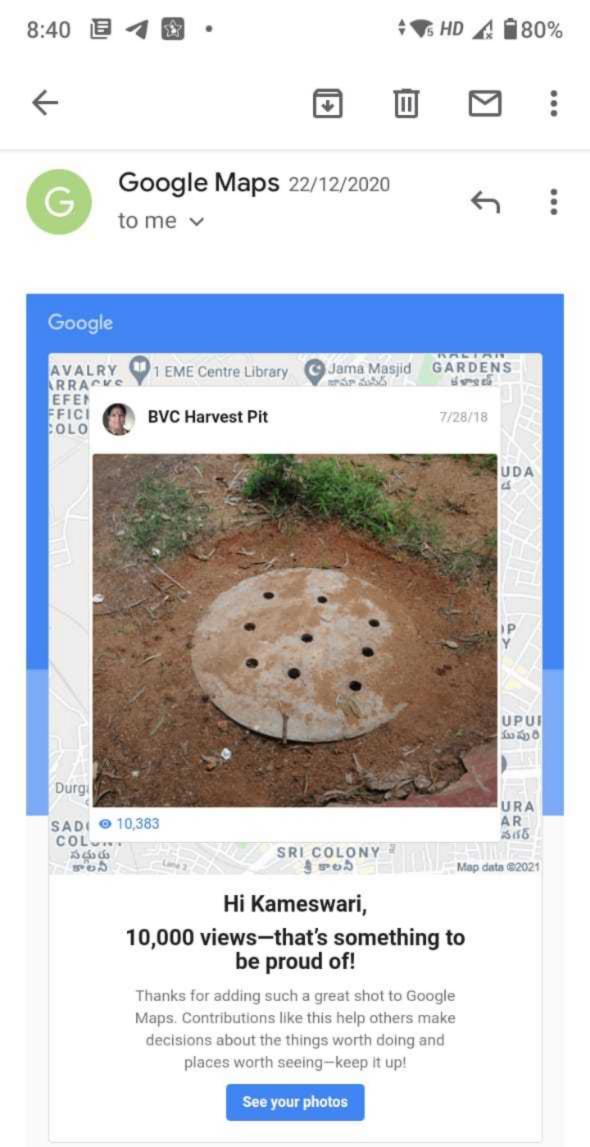

## **BVC Rain Water Harvesting Pits**

| <u>S.No</u> | Description                                                  | Geo Locations                                 |
|-------------|--------------------------------------------------------------|-----------------------------------------------|
| 1           | BVC Harvesting Pit @ IT Block Back side No-1                 | https://goo.gl/maps/hcYQaVRiu3S2              |
| 2           | BVC Harvesting Pit @ IT Block Left side No-2 & 3             | https://goo.gl/maps/TdQ9EPtBJML<br>2          |
| 3           | BVC Harvesting Pit @ in front of Examination Branch No-4     | https://goo.gl/maps/66BfwJeRxur               |
| 4           | BVC Harvesting Pit @ Between IT Block and Canteen canal No-5 | https://goo.gl/maps/oaitLpc2J5P2              |
| 5           | BVC Harvesting Pit @ behind Examination Branch No-6          | https://maps.app.goo.gl/JdaN1EoN<br>FjZyBPKw5 |
| 6           | BVC Harvesting Pit @ Behind Director's Office No-7           | https://goo.gl/maps/zEm2ghVfxuu               |
| 7           | BVC Harvesting Pit @ infront of Bio-Chemistry Block no-8     | https://goo.gl/maps/rFYKRVrGEnE2              |
| 8           | BVC Harvesting Pit @Behind MBA Block No-9                    | https://goo.gl/maps/SP1FMfiyx1C2              |
| 9           | BVC Harvesting Pit @ Behind Bio-Chemistry Block No-10        | https://goo.gl/maps/2pYRksMaiT32              |