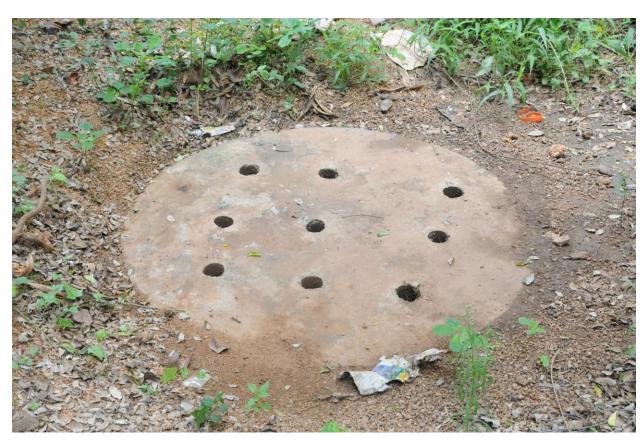

## **BVC Rain Water Harvesting Pits**

| <u>S.No</u> | Description                                                  | Geo Locations                                 |
|-------------|--------------------------------------------------------------|-----------------------------------------------|
| 1           | BVC Harvesting Pit @ IT Block Back side No-1                 | https://goo.gl/maps/hcYQaVRiu3S2              |
| 2           | BVC Harvesting Pit @ IT Block Left side No-2 & 3             | https://goo.gl/maps/TdQ9EPtBJML<br>2          |
| 3           | BVC Harvesting Pit @ in front of Examination Branch No-4     | https://goo.gl/maps/66BfwJeRxur               |
| 4           | BVC Harvesting Pit @ Between IT Block and Canteen canal No-5 | https://goo.gl/maps/oaitLpc2J5P2              |
| 5           | BVC Harvesting Pit @ behind Examination Branch No-6          | https://maps.app.goo.gl/JdaN1EoN<br>FjZyBPKw5 |
| 6           | BVC Harvesting Pit @ Behind Director's Office No-7           | https://goo.gl/maps/zEm2ghVfxuu               |
| 7           | BVC Harvesting Pit @ infront of Bio-Chemistry Block no-8     | https://goo.gl/maps/rFYKRVrGEnE2              |
| 8           | BVC Harvesting Pit @Behind MBA Block No-9                    | https://goo.gl/maps/SP1FMfiyx1C2              |
| 9           | BVC Harvesting Pit @ Behind Bio-Chemistry Block No-10        | https://goo.gl/maps/2pYRksMaiT32              |