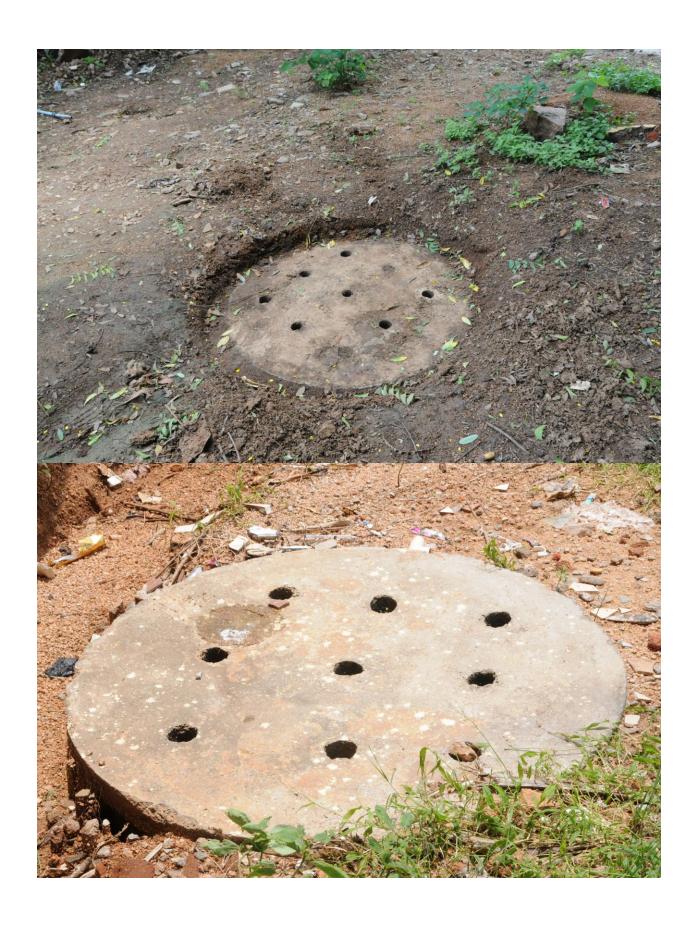

## **BVC Rain Water Harvesting Pits**

| <u>S.No</u> | Description                                                  | Geo Locations                                 |
|-------------|--------------------------------------------------------------|-----------------------------------------------|
| 1           | BVC Harvesting Pit @ IT Block Back side No-1                 | https://goo.gl/maps/hcYQaVRiu3S2              |
| 2           | BVC Harvesting Pit @ IT Block Left side No-2 & 3             | https://goo.gl/maps/TdQ9EPtBJML<br>2          |
| 3           | BVC Harvesting Pit @ in front of Examination Branch No-4     | https://goo.gl/maps/66BfwJeRxur               |
| 4           | BVC Harvesting Pit @ Between IT Block and Canteen canal No-5 | https://goo.gl/maps/oaitLpc2J5P2              |
| 5           | BVC Harvesting Pit @ behind Examination Branch No-6          | https://maps.app.goo.gl/JdaN1EoN<br>FjZyBPKw5 |
| 6           | BVC Harvesting Pit @ Behind Director's Office No-7           | https://goo.gl/maps/zEm2ghVfxuu               |
| 7           | BVC Harvesting Pit @ infront of Bio-Chemistry Block no-8     | https://goo.gl/maps/rFYKRVrGEnE2              |
| 8           | BVC Harvesting Pit @Behind MBA Block No-9                    | https://goo.gl/maps/SP1FMfiyx1C2              |
| 9           | BVC Harvesting Pit @ Behind Bio-Chemistry Block No-10        | https://goo.gl/maps/2pYRksMaiT32              |

| 10 | BVC Harvesting Pit @Behind Commerce Block No-11                 | https://goo.gl/maps/VESbpJfoNP82    |
|----|-----------------------------------------------------------------|-------------------------------------|
| 11 | BVC Harvesting Pit @Left Side of New Block No-12                | https://goo.gl/maps/PMbBcucNQY<br>n |
| 12 | BVC Harvesting Pit @Right Side of New Block No-13               | https://goo.gl/maps/BHTg7LRK1WH2    |
| 13 | BVC Harvesting Pit @Right Side of Gymnasium No-14 & 15          | https://goo.gl/maps/mUtPkqin72y     |
| 14 | BVC Harvesting Pit @Left Side Gymnasium No- 16 -21              | https://goo.gl/maps/wiavJ5Ad4Am     |
| 15 | BVC Harvesting Pit @Infront of Vivek Bharati - Water Tank No-22 | https://goo.gl/maps/Nr2tCvCp8Hw     |