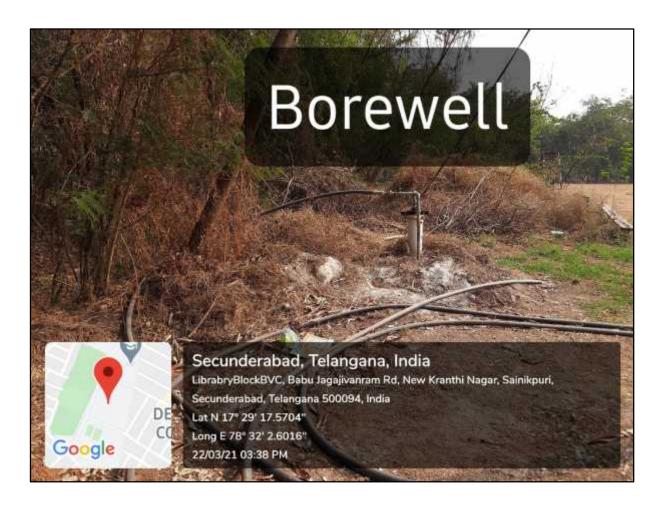

ing Pit @Behind Commerce Block No-11                 | https://goo.gl/maps/VESbpJfoNP82    |
|----|-----------------------------------------------------------------|-------------------------------------|
| 11 | BVC Harvesting Pit @Left Side of New Block No-12                | https://goo.gl/maps/PMbBcucNQY<br>n |
| 12 | BVC Harvesting Pit @Right Side of New Block No-13               | https://goo.gl/maps/BHTg7LRK1WH2    |
| 13 | BVC Harvesting Pit @Right Side of Gymnasium No-14 & 15          | https://goo.gl/maps/mUtPkqin72y     |
| 14 | BVC Harvesting Pit @Left Side Gymnasium No- 16 -21              | https://goo.gl/maps/wiavJ5Ad4Am     |
| 15 | BVC Harvesting Pit @Infront of Vivek Bharati - Water Tank No-22 | https://goo.gl/maps/Nr2tCvCp8Hw     |



<





















#### Borewell



#### **Construction of Tanks**















### Water collection from the Distillation unit for Reuse







## **Liquid Waste Management Video**

https://bhavansvc.ac.in/Social\_Responsibilities.html

### Save water display board