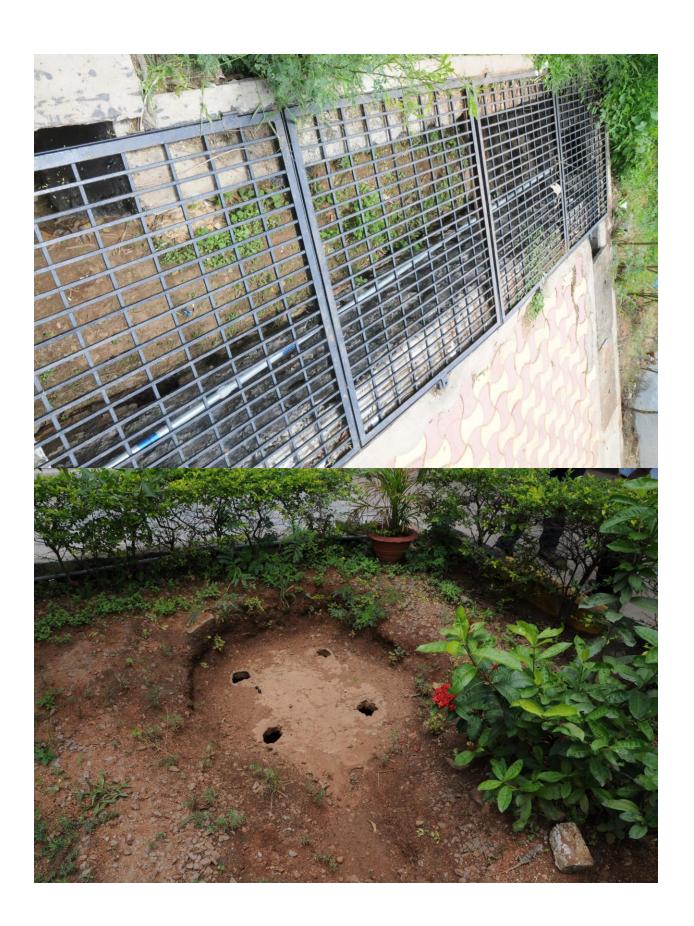

## **BVC Rain Water Harvesting Pits**

| <u>S.No</u> | Description                                                  | Geo Locations                                 |
|-------------|--------------------------------------------------------------|-----------------------------------------------|
| 1           | BVC Harvesting Pit @ IT Block Back side No-1                 | https://goo.gl/maps/hcYQaVRiu3S2              |
| 2           | BVC Harvesting Pit @ IT Block Left side No-2 & 3             | https://goo.gl/maps/TdQ9EPtBJML<br>2          |
| 3           | BVC Harvesting Pit @ in front of Examination Branch No-4     | https://goo.gl/maps/66BfwJeRxur               |
| 4           | BVC Harvesting Pit @ Between IT Block and Canteen canal No-5 | https://goo.gl/maps/oaitLpc2J5P2              |
| 5           | BVC Harvesting Pit @ behind Examination Branch No-6          | https://maps.app.goo.gl/JdaN1EoN<br>FjZyBPKw5 |
| 6           | BVC Harvesting Pit @ Behind Director's Office No-7           | https://goo.gl/maps/zEm2ghVfxuu               |
| 7           | BVC Harvesting Pit @ infront of Bio-Chemistry Block no-8     | https://goo.gl/maps/rFYKRVrGEnE2              |
| 8           | BVC Harvesting Pit @Behind MBA Block No-9                    | https://goo.gl/maps/SP1FMfiyx1C2              |
| 9           | BVC Harvesting Pit @ Behind Bio-Chemistry Block No-10        | https://goo.gl/maps/2pYRksMaiT32              |