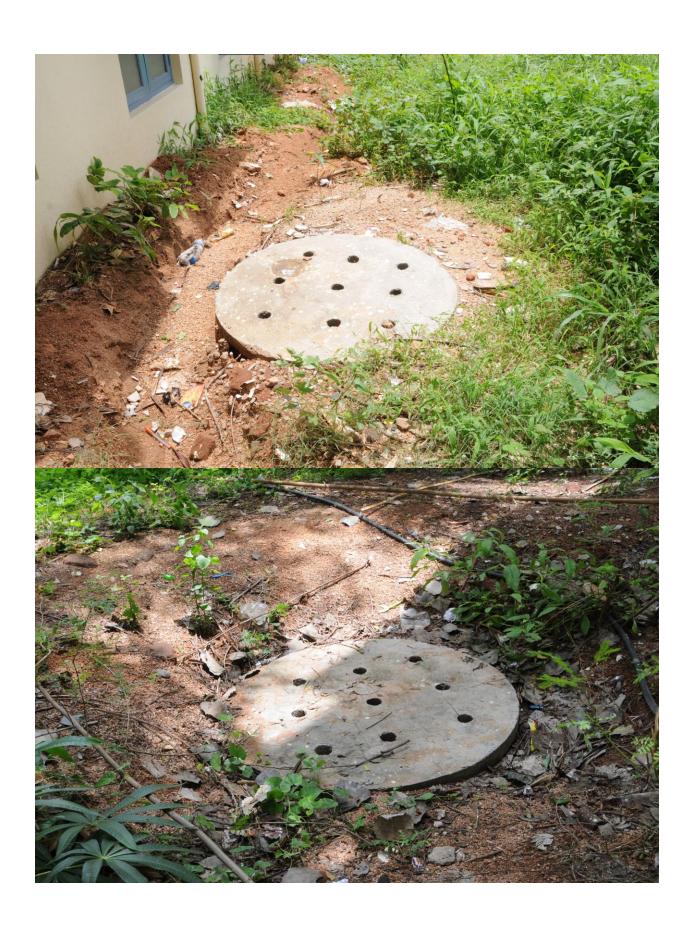

## **BVC Rain Water Harvesting Pits**

| <u>S.No</u> | Description                                                  | Geo Locations                                 |
|-------------|--------------------------------------------------------------|-----------------------------------------------|
| 1           | BVC Harvesting Pit @ IT Block Back side No-1                 | https://goo.gl/maps/hcYQaVRiu3S2              |
| 2           | BVC Harvesting Pit @ IT Block Left side No-2 & 3             | https://goo.gl/maps/TdQ9EPtBJML<br>2          |
| 3           | BVC Harvesting Pit @ in front of Examination Branch No-4     | https://goo.gl/maps/66BfwJeRxur               |
| 4           | BVC Harvesting Pit @ Between IT Block and Canteen canal No-5 | https://goo.gl/maps/oaitLpc2J5P2              |
| 5           | BVC Harvesting Pit @ behind Examination Branch No-6          | https://maps.app.goo.gl/JdaN1EoN<br>FjZyBPKw5 |
| 6           | BVC Harvesting Pit @ Behind Director's Office No-7           | https://goo.gl/maps/zEm2ghVfxuu               |
| 7           | BVC Harvesting Pit @ infront of Bio-Chemistry Block no-8     | https://goo.gl/maps/rFYKRVrGEnE2              |
| 8           | BVC Harvesting Pit @Behind MBA Block No-9                    | https://goo.gl/maps/SP1FMfiyx1C2              |
| 9           | BVC Harvesting Pit @ Behind Bio-Chemistry Block No-10        | https://goo.gl/maps/2pYRksMaiT32              |

| 10 | BVC Harvesting Pit @Behind Commerce Block No-11                 | https://goo.gl/maps/VESbpJfoNP82    |
|----|-----------------------------------------------------------------|-------------------------------------|
| 11 | BVC Harvesting Pit @Left Side of New Block No-12                | https://goo.gl/maps/PMbBcucNQY<br>n |
| 12 | BVC Harvesting Pit @Right Side of New Block No-13               | https://goo.gl/maps/BHTg7LRK1WH2    |
| 13 | BVC Harvesting Pit @Right Side of Gymnasium No-14 & 15          | https://goo.gl/maps/mUtPkqin72y     |
| 14 | BVC Harvesting Pit @Left Side Gymnasium No- 16 -21              | https://goo.gl/maps/wiavJ5Ad4Am     |
| 15 | BVC Harvesting Pit @Infront of Vivek Bharati - Water Tank No-22 | https://goo.gl/maps/Nr2tCvCp8Hw     |